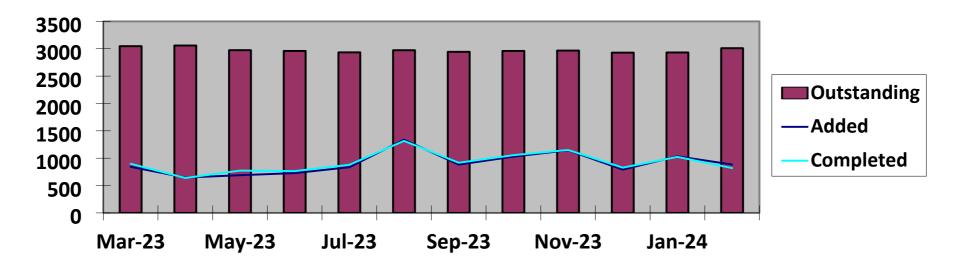

#### **Case levels**

Number of outstanding cases

The Backlog Project tracing tasks have been removed as they do not represent work to be completed.